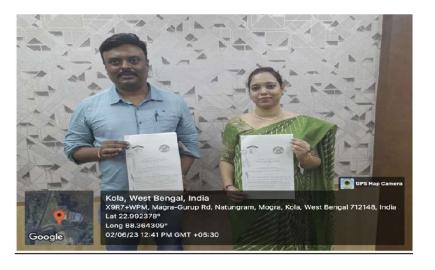

#### SIGNING OF MOU WITH SWAMI VIVEKANANDA UNIVERSITY

PROF. SHUBHAIYU CHAKRABORTY OF ENGLISH DEPT.
ONFACULTYEXHANGEPROGRAMMEATSWAMIVIVEKANADA
UNIVERSITY