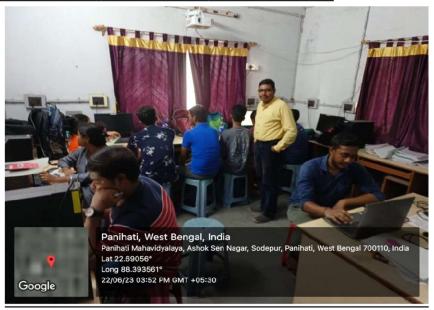

#### SIGNING OF MOU WITH INDIAN RED- CROSS SOCIETY, KRISHNAGANJ

PROF. SHUBHAIYU CHAKRABORTY OF ENGLISH DEPARTMENTTAKING CLASS AT PANIHATI MAHAVIDYALAYA AS A PART OFFACULTY EXCHANGE PROGRAMME.