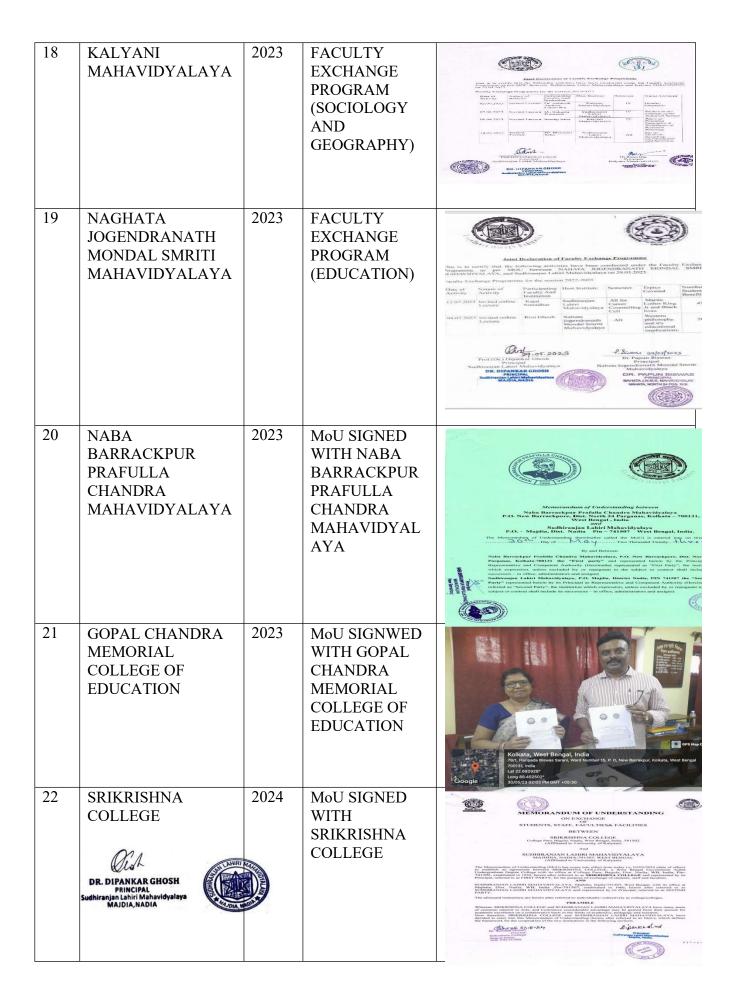

|      |                                                       | The Madestry Chalesbury Date of 5.06.2023.  Mr. Madestry Chalesbury Dage of the Control of the Control of Cont |
|    |                                                         |      |                                                       | Registered Cross. F. Shere have A Joint Indiana, and Ill Cross A Revent has Library.  Collected Cross. F. Shere have A Joint Indiana, and Ill Cross A Revent has Library.  Collected Cross. F. Shere have A Joint Indiana, and Ill Cross A Joint Indiana, and Indiana,  |
| 14 | RISHI BANKIM<br>CHANDRA<br>COLLEGE                      | 2023 | FACULTY EXCHANGE PROGRAM (MATHEMATIC S AND ECONOMICS) | **Comment of the comment of the comm |









| 23 | SRIPAT SINGH<br>COLLEGE,<br>MURSHIDABAD | 2024 | FACULTY<br>EXCHANGE<br>PROGRAM<br>(BENGALI)       | Adult Declaration of Excelle Exchange Exchange Exceptance  Polic is so, control in the Control of the Control o |
|----|-----------------------------------------|------|---------------------------------------------------|-------------------------------------------------------------------------------------------------------------------------------------------------------------------------------------------------------------------------------------------------------------------------------------------------------------------------------------------------------------------------------------------------------------------------------------------------------------------------------------