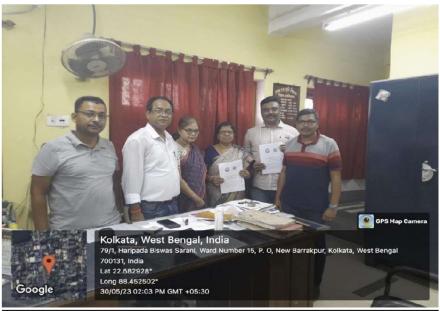

OF ENGLISH DEPT.
ONFACULTYEXHANGEPROGRAMMEATSWAMIVIVEKANADA
UNIVERSITY



#### SIGNING OF MOU WITH MAHADEBANANDA COLLEGE







#### SIGNING OF MOU WITH INDIAN RED- CROSS SOCIETY, KRISHNAGANJ







PROF. SHUBHAIYU CHAKRABORTY OF ENGLISH DEPARTMENTTAKING CLASS AT PANIHATI MAHAVIDYALAYA AS A PART OFFACULTY EXCHANGE PROGRAMME.



#### <u>SIGNINGOFMOUWITHABACUSINSTITUTEOFENGINEERINGANDMANAG</u> <u>EMENT, HOOGHLY</u>







#### **SIGNINGOFMOUWITHRBC COLLEGE**







#### **SIGNINGOFMOUWITHGEORGETELEGRAPH**









#### **SIGNINGOFMOUWITHKALYANIMAHAVIDYALAYA**









#### <u>SIGNINGOFMOUWITHNAHATAJOGENDRANATHMONDALSMRITI</u>





#### SIGNINGOFMOUWITHNABABARRACKPURPRAFULLACHANDRA MAHAVIDYALAYA







# $\frac{\textbf{SIGNINGOFMOUWITHGOPALCHANDRAMEMORIAL COLLEGEOF}}{\textbf{EDUCATION}}$







#### **SIGNINGOFMOUWITHSRIKRISHNACOLLEGE**









#### **SIGNINGOFMOUWITHSRIPATSINGHCOLLEGE**