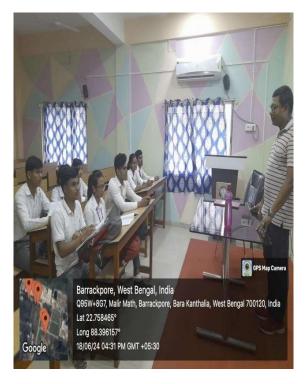

#### SIGNING OF MOU WITH INDIAN RED- CROSS SOCIETY, KRISHNAGANJ

PROF. SHUBHAIYU CHAKRABORTY OF ENGLISH DEPARTMENTTAKING CLASS AT PANIHATI MAHAVIDYALAYA AS A PART OFFACULTY EXCHANGE PROGRAMME.