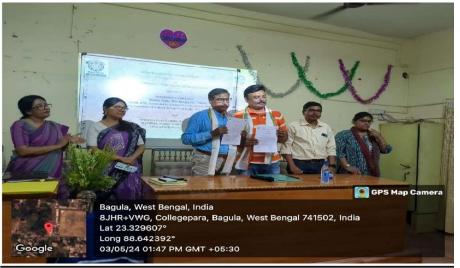

VIVEKANADA
UNIVERSITY



#### SIGNING OF MOU WITH MAHADEBANANDA COLLEGE







#### SIGNING OF MOU WITH INDIAN RED- CROSS SOCIETY, KRISHNAGANJ







PROF. SHUBHAIYU CHAKRABORTY OF ENGLISH DEPARTMENTTAKING CLASS AT PANIHATI MAHAVIDYALAYA AS A PART OFFACULTY EXCHANGE PROGRAMME.



#### <u>SIGNINGOFMOUWITHABACUSINSTITUTEOFENGINEERINGANDMANAG</u> <u>EMENT, HOOGHLY</u>







#### **SIGNINGOFMOUWITHRBC COLLEGE**







#### **SIGNINGOFMOUWITHGEORGETELEGRAPH**









#### **SIGNINGOFMOUWITHKALYANIMAHAVIDYALAYA**









#### <u>SIGNINGOFMOUWITHNAHATAJOGENDRANATHMONDALSMRITI</u>





#### SIGNINGOFMOUWITHNABABARRACKPURPRAFULLACHANDRA MAHAVIDYALAYA







# $\frac{\textbf{SIGNINGOFMOUWITHGOPALCHANDRAMEMORIAL COLLEGEOF}}{\textbf{EDUCATION}}$







#### **SIGNINGOFMOUWITHSRIKRISHNACOLLEGE**









#### **SIGNINGOFMOUWITHSRIPATSINGHCOLLEGE**