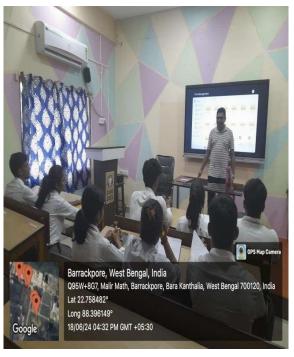

#### SIGNING OF MOU WITH INDIAN RED- CROSS SOCIETY, KRISHNAGANJ

PROF. SHUBHAIYU CHAKRABORTY OF ENGLISH DEPARTMENTTAKING CLASS AT PANIHATI MAHAVIDYALAYA AS A PART OFFACULTY EXCHANGE PROGRAMME.